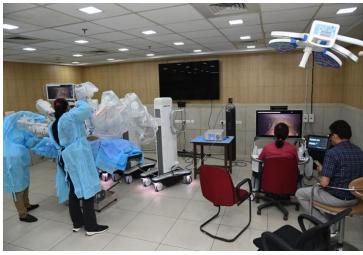

### Hugo Robotic Cadaveric Workshop Super specialty: 08/08/2024 Department of Surgery

### Hugo Robotic Cadaveric Workshop Super specialty: 13/08/2024 to 14/08/2024 Department of Surgery