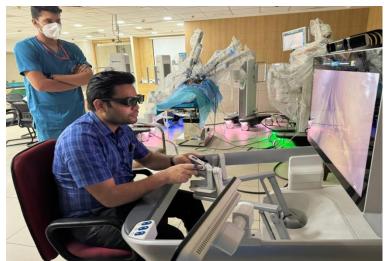

# Female Catheterization And Endometrial Aspiration UG Students: 07/08/2024 Obstetrics and Gynecology













### Hugo Robotic Cadaveric Workshop Super specialty: 08/08/2024 Department of Surgery













### Stapler Anastomosis Workshop Super specialty , SR : 10/08/2024 Department of Surgical-Oncology













### Hugo Robotic Cadaveric Workshop Super specialty: 13/08/2024 to 14/08/2024 Department of Surgery













# Training on Intravascular Anastomosis Super specialty: 14/08/2024 Department of Surgery













## Laparoscopic Cadaveric Workshop on Kidney Harvesting

Super specialty: 23/08/2024

**Department of Surgery** 













#### Workshop on : Recent Advancement in Critical Care Super specialty : 24/08/2024 Department of Anesthesia













## Training on: Birthing Simulation, Pelvic Examination

& Episiotomy Suturing

Super specialty: 30/08/2024

Obstetrics and Gynaecology Department













# Hugo RAS Surgical Stimulation Training August 2024 Set Facility













### **Hands on training Endo-trainer**

August 2024 SET Facility