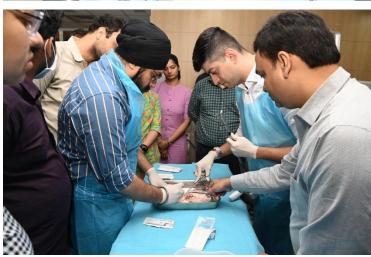

# Female Catheterization And Endometrial Aspiration UG Students: 07/08/2024 Obstetrics and Gynecology













### Hugo Robotic Cadaveric Workshop Super specialty: 08/08/2024 Department of Surgery













### Stapler Anastomosis Workshop Super specialty , SR : 10/08/2024 Department of Surgical-Oncology













### Hugo Robotic Cadaveric Workshop Super specialty: 13/08/2024 to 14/08/2024 Department of Surgery













# Training on Intravascular Anastomosis Super specialty: 14/08/2024 Department of Surgery













## Laparoscopic Cadaveric Workshop on Kidney Harvesting

Super specialty: 23/08/2024

**Department of Surgery** 













#### Workshop on : Recent Advancement in Critical Care Super specialty : 24/08/2024 Department of Anesthesia













## Training on: Birthing Simulation, Pelvic Examination

& Episiotomy Suturing

Super specialty: 30/08/2024

Obstetrics and Gynaecology Department













# Hugo RAS Surgical Stimulation Training August 2024 Set Facility













### **Hands on training Endo-trainer**

August 2024 SET Facility