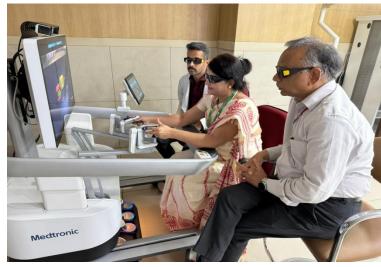

### Hugo Robotic Cadaveric Workshop Super specialty: 08/08/2024 Department of Surgery

### Hugo Robotic Cadaveric Workshop Super specialty: 13/08/2024 to 14/08/2024 Department of Surgery