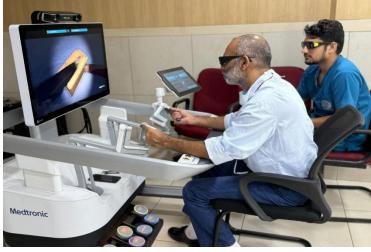

### Hugo Robotic Cadaveric Workshop Super specialty: 08/08/2024 Department of Surgery

### Hugo Robotic Cadaveric Workshop Super specialty: 13/08/2024 to 14/08/2024 Department of Surgery