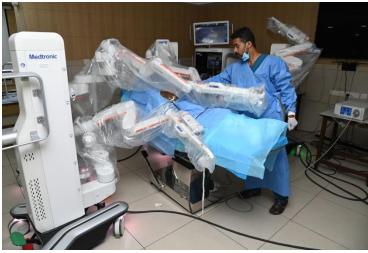

### Hugo Robotic Cadaveric Workshop Super specialty: 08/08/2024 Department of Surgery

### Hugo Robotic Cadaveric Workshop Super specialty: 13/08/2024 to 14/08/2024 Department of Surgery