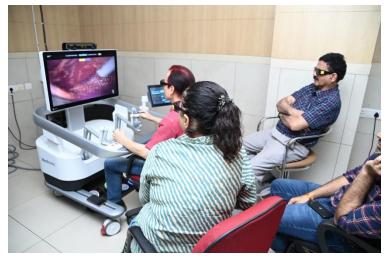

### Hugo Robotic Cadaveric Workshop Super specialty: 08/08/2024 Department of Surgery

### Hugo Robotic Cadaveric Workshop Super specialty: 13/08/2024 to 14/08/2024 Department of Surgery