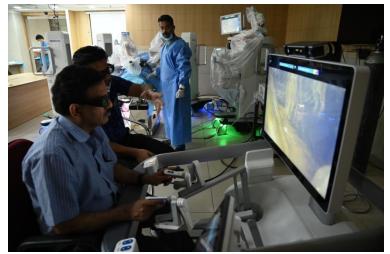

### Hugo Robotic Cadaveric Workshop Super specialty: 08/08/2024 Department of Surgery

### Hugo Robotic Cadaveric Workshop Super specialty: 13/08/2024 to 14/08/2024 Department of Surgery