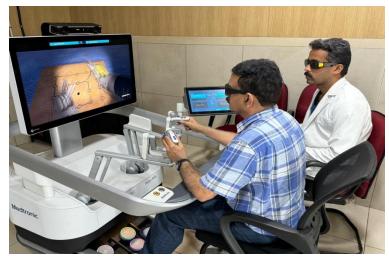

### Hugo Robotic Cadaveric Workshop Super specialty: 08/08/2024 Department of Surgery

### Hugo Robotic Cadaveric Workshop Super specialty: 13/08/2024 to 14/08/2024 Department of Surgery