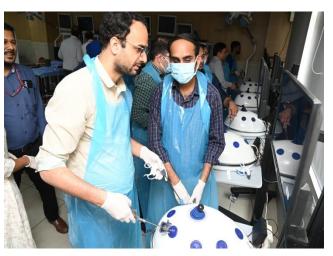

-Oncology













### Hugo Robotic Cadaveric Workshop Super specialty: 13/08/2024 to 14/08/2024 Department of Surgery













# Training on Intravascular Anastomosis Super specialty: 14/08/2024 Department of Surgery













## Laparoscopic Cadaveric Workshop on Kidney Harvesting

Super specialty: 23/08/2024

**Department of Surgery** 













#### Workshop on : Recent Advancement in Critical Care Super specialty : 24/08/2024 Department of Anesthesia













## Training on: Birthing Simulation, Pelvic Examination

& Episiotomy Suturing

Super specialty: 30/08/2024

Obstetrics and Gynaecology Department













# Hugo RAS Surgical Stimulation Training August 2024 Set Facility













### **Hands on training Endo-trainer**

August 2024 SET Facility