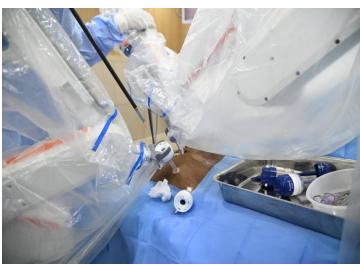

### Hugo Robotic Cadaveric Workshop Super specialty: 08/08/2024 Department of Surgery

### Hugo Robotic Cadaveric Workshop Super specialty: 13/08/2024 to 14/08/2024 Department of Surgery