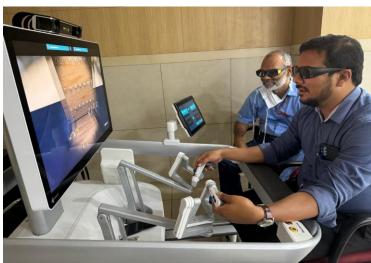

### Hugo Robotic Cadaveric Workshop Super specialty: 08/08/2024 Department of Surgery

### Hugo Robotic Cadaveric Workshop Super specialty: 13/08/2024 to 14/08/2024 Department of Surgery