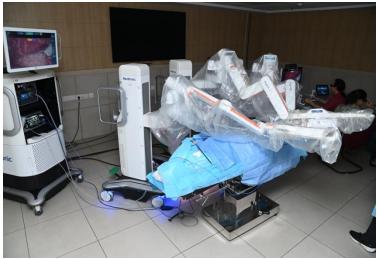

### Hugo Robotic Cadaveric Workshop Super specialty: 08/08/2024 Department of Surgery

### Hugo Robotic Cadaveric Workshop Super specialty: 13/08/2024 to 14/08/2024 Department of Surgery