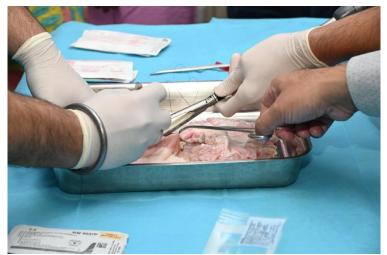

### Stapler Anastomosis Workshop Super specialty , SR : 10/08/2024 Department of Surgical-Oncology